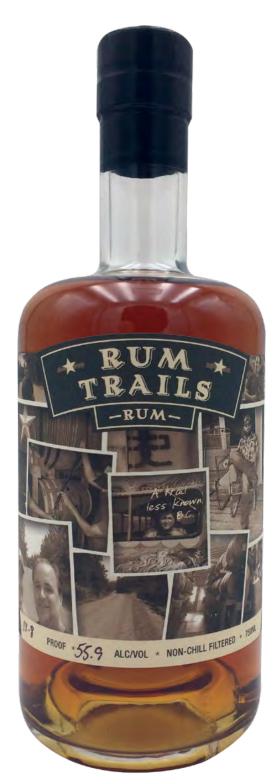

- AGED IN EX-CHARDONNAY BARRELS
- BOTTLED ONE BARREL AT A TIME
- DISTILLED, AGED AND FINISHED IN ALABAMA
- FILLED ON 11/2016
- BOTTLED 12/2019
- BOTTLED AT BARREL STRENGTH
- PRODUCED FROM 90% 1ST STRIKE
  RAW CANE SUGAR FROM M.A. PATOUT,
  LOUISIANA, AND 10% PANELA FROM
  COLUMBIA
- NON-CHILL FILTERED





- AGED IN EX-CHARDONNAY BARRELS
- BOTTLED ONE BARREL AT A TIME
- DISTILLED, AGED AND FINISHED
  IN ALABAMA
- FILLED ON 11/2016
- BOTTLED 2/9/22
- BOTTLED AT BARREL STRENGTH
- PRODUCED FROM 90% 1ST STRIKE RAW CANE SUGAR FROM M.A. PATOUT, LOUISIANA, AND 10% PANELA FROM COLUMBIA
- NON-CHILL FILTERED





- AGED IN EX-RED WINE BARRELS
- BOTTLED ONE BARREL AT A TIME
- DISTILLED, AGED AND FINISHED IN ALABAMA
- FILLED ON 9/2016
- BOTTLED 12/2019
- BOTTLED AT BARREL STRENGTH
- PRODUCED FROM 90% 1ST STRIKE
  RAW CANE SUGAR FROM M.A. PATOUT,
  LOUISIANA, AND 10% PANELA FROM
  COLUMBIA
- NON-CHILL FILTERED





- AGED IN EX-RED WINE BARRELS
- BOTTLED ONE BARREL AT A TIME
- DISTILLED, AGED AND FINISHED IN ALABAMA
- FILLED ON 9/2016
- BOTTLED 2/3/22
- BOTTLED AT BARREL STRENGTH
- PRODUCED FROM 90% 1ST STRIKE RAW CANE SUGAR FROM M.A. PATOUT, LOUISIANA, AND 10% PANELA FROM COLUMBIA
- NON-CHILL FILTERED





- AGED IN EX-TEQUILA BARRELS
- BOTTLED ONE BARREL AT A TIME
- DISTILLED, AGED AND FINISHED IN ALABAMA
- FILLED ON 9/2016
- BOTTLED 12/2019
- BOTTLED AT BARREL STRENGTH
- PRODUCED FROM 90% 1ST S