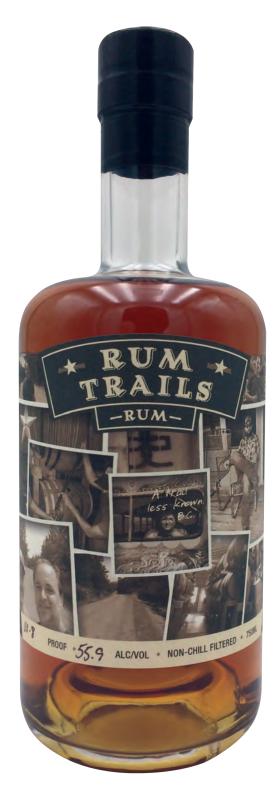

- AGED IN EX-CHARDONNAY BARRELS
- BOTTLED ONE BARREL AT A TIME
- DISTILLED, AGED AND FINISHED IN ALABAMA
- FILLED ON 11/2016
- BOTTLED 12/2019
- BOTTLED AT BARREL STRENGTH
- PRODUCED FROM 90% 1ST STRIKE
  RAW CANE SUGAR FROM M.A. PATOUT,
  LOUISIANA, AND 10% PANELA FROM
  COLUMBIA
- NON-CHILL FILTERED





- AGED IN EX-CHARDONNAY BARRELS
- BOTTLED ONE BARREL AT A TIME
- DISTILLED, AGED AND FINISHED
  IN ALABAMA
- FILLED ON 11/2016
- BOTTLED 2/9/22
- BOTTLED AT BARREL STRENGTH
- PRODUCED FROM 90% 1ST STRIKE RAW CANE SUGAR FROM M.A. PATOUT, LOUISIANA, AND 10% PANELA FROM COLUMBIA
- NON-CHILL FILTERED





- AGED IN EX-RED WINE BARRELS
- BOTTLED ONE BARREL AT A TIME
- DISTILLED, AGED AND FINISHED IN ALABAMA
- FILLED ON 9/2016
- BOTTLED 12/2019
- BOTTLED AT BARREL STRENGTH
- PRODUCED FROM 90% 1ST STRIKE
  RAW CANE SUGAR FROM M.A. PATOUT,
  LOUISIANA, AND 10% PANELA FROM
  COLUMBIA
- NON-CHILL FILTERED





- AGED IN EX-RED WINE BARRELS
- BOTTLED ONE BARREL AT A TIME
- DISTILLED, AGED AND FINISHED IN ALABAMA
- FILLED ON 9/2016
- BOTTLED 2/3/22
- BOTTLED AT BARREL STRENGTH
- PRODUCED FROM 90%